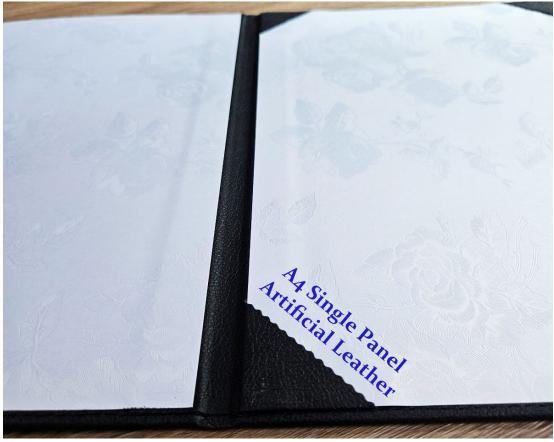

### A4 PAPER-BASED HARD COVER CERTIFICATE FOLDERS

Single and Double Panels | BLACK Made for A4 size paper. Please do not laminate your papers

# A4 Paper-Based Hard Cover Certíficate Folder (1 panel)

A4 Paper-Based Hard Cover Certificate Folder (1 panel) Minty Shop Singapore