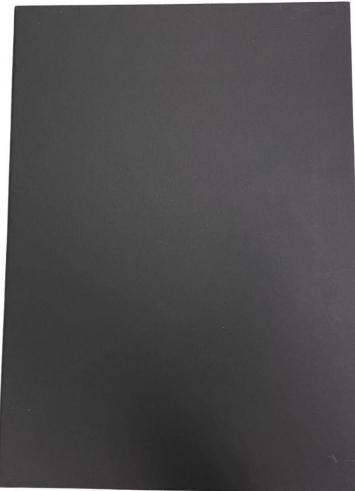

### A4 PAPER-BASED HARD COVER CERTIFICATE FOLDERS

Single and Double Panels | BLACK Made for A4 size paper. Please do not laminate your papers

# A4 Paper-Based Hard Cover Certíficate Folder (1 panel)

A4 Paper-Based Hard Cover Certificate Folder (1 panel) Minty Shop Singapore