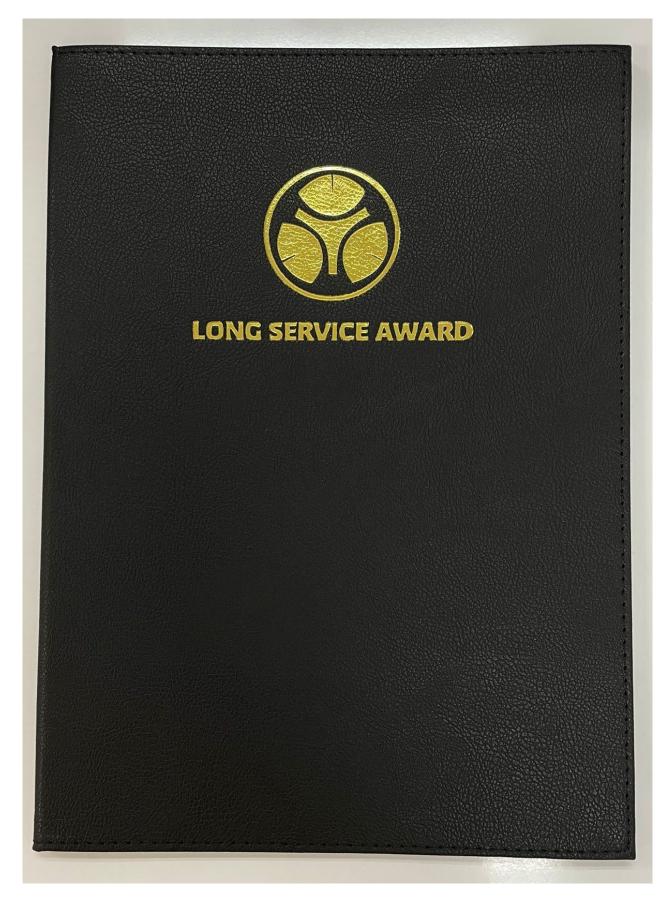

### A4 PAPER-BASED HARD COVER CERTIFICATE FOLDERS

Single and Double Panels | BLACK Made for A4 size paper. Please do not laminate your papers