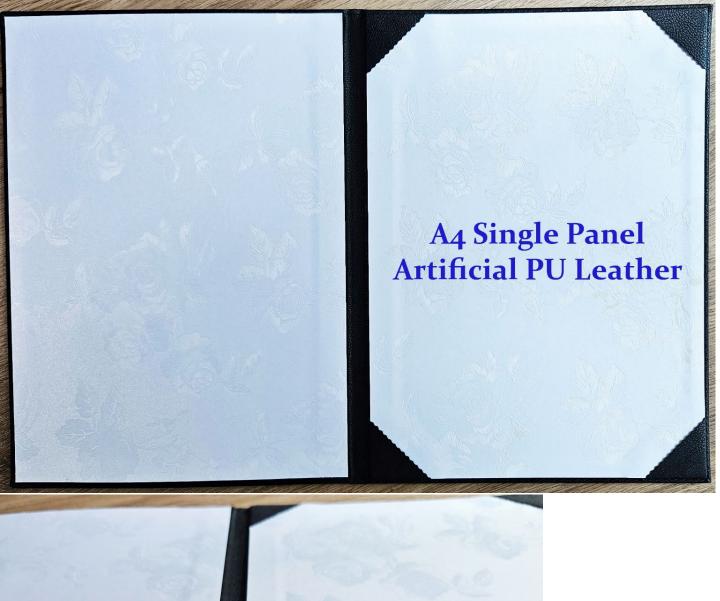

## A4 ARTIFICIAL LEATHER CERTIFICATE FOLDERS

Single and Double Panels | BLACK Made for A4 size paper. Please do not laminate your papers

#### A4 Double Panels