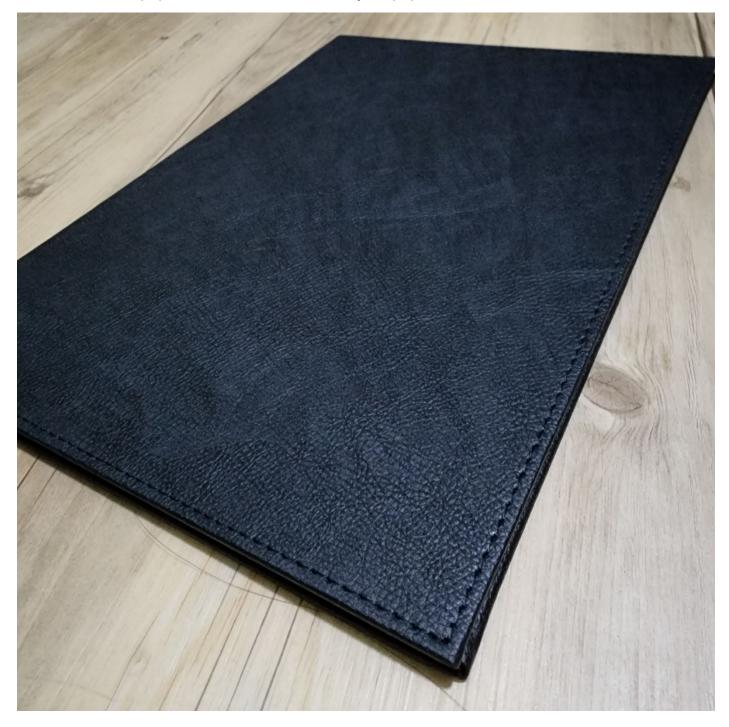

## A4 ARTIFICIAL LEATHER CERTIFICATE FOLDERS

Single and Double Panels | BLACK Made for A4 size paper. Please do not laminate your papers

#### A4 Double Panels