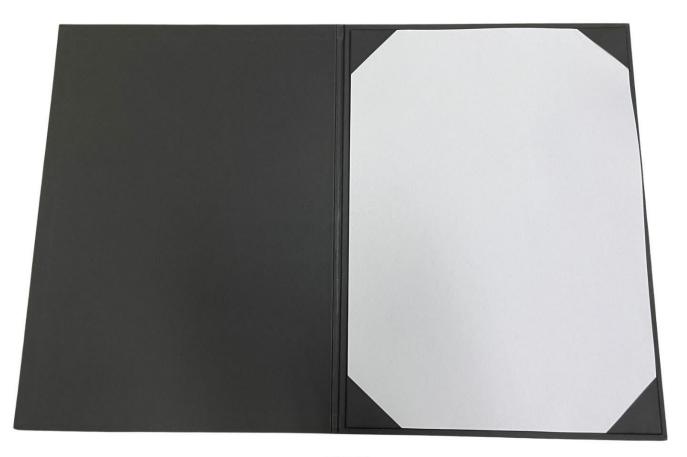

## A4 ARTIFICIAL LEATHER CERTIFICATE FOLDERS

Single and Double Panels | BLACK Made for A4 size paper. Please do not laminate your papers

#### A4 Double Panels