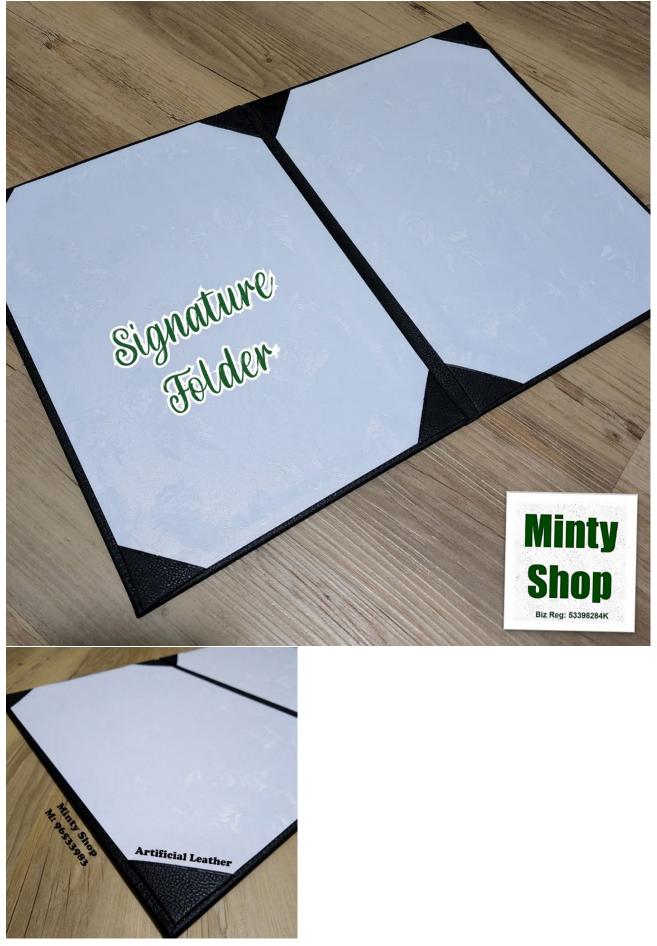

#### A4 Double Panels

## A4 ARTIFICIAL LEATHER CERTIFICATE FOLDERS

Single and Double Panels | BLACK Made for A4 size paper. Please do not laminate your papers